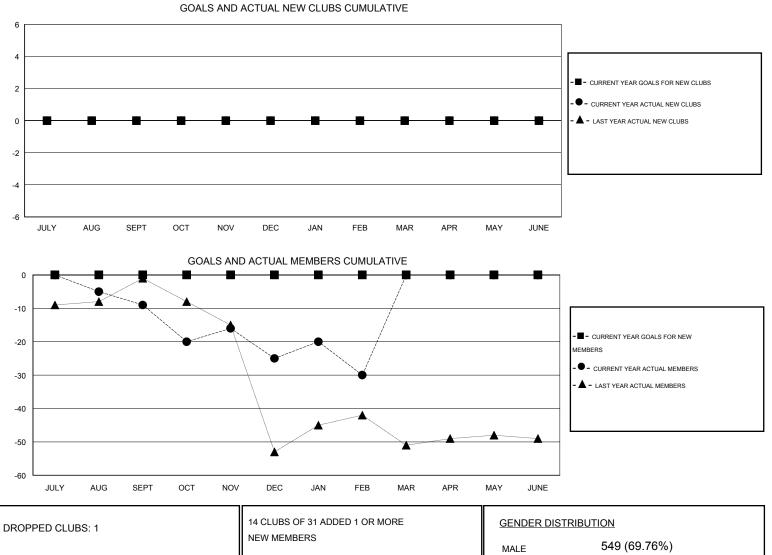

## GMT: HAL GRIFFIN

| LOCATION LOUISIANA |
|--------------------|
|--------------------|

|                       |                  | Clubs     |                  |                  | Members               |                    |                                     |                    |                  |
|-----------------------|------------------|-----------|------------------|------------------|-----------------------|--------------------|-------------------------------------|--------------------|------------------|
| RESULTS FOR 2015-2016 |                  |           |                  |                  | RESULTS FOR 2015-2016 |                    |                                     |                    |                  |
| QUARTER               | NEW CLUB<br>GOAL | NEW CLUBS | DROPPED<br>CLUBS | NET<br>GAIN/LOSS | QUARTER               | NEW MEMBER<br>GOAL | CHARTER AND<br>NEW MEMBERS<br>ADDED | DROPPED<br>MEMBERS | NET<br>GAIN/LOSS |
| JULY/AUG/SEPT         | 0                | 0         | 0                | 0                | JULY/AUG/SEPT         | 0                  | 15                                  | 24                 | -9               |
| OCT/NOV/DEC           | 0                | 0         | 1                | -1               | OCT/NOV/DEC           | 0                  | 15                                  | 31                 | -16              |
| JAN/FEB/MAR           | 0                | 0         | 0                | 0                | JAN/FEB/MAR           | 0                  | 9                                   | 14                 | -5               |
| APR/MAY/JUNE          | 0                | 0         | 0                | 0                | APR/MAY/JUNE          | 0                  | 0                                   | 0                  | 0                |

| NEW MEMBERS           |                                          | 549 (69.76%)<br>238 (30.24%)                                                                       |  |
|-----------------------|------------------------------------------|----------------------------------------------------------------------------------------------------|--|
|                       |                                          |                                                                                                    |  |
| CLICK HERE FOR HEALTH |                                          | 139                                                                                                |  |
| ASSESSMENT DATA       |                                          |                                                                                                    |  |
|                       | HEAD OF HOUSEHOLD                        | 68                                                                                                 |  |
|                       | NON-HEAD OF HOUSEHOLD                    |                                                                                                    |  |
|                       | CLICK HERE FOR HEALTH<br>ASSESSMENT DATA | MALE   FEMALE   CLICK HERE FOR HEALTH.   ASSESSMENT DATA   FAMILY UNIT MEMBERS   HEAD OF HOUSEHOLD |  |